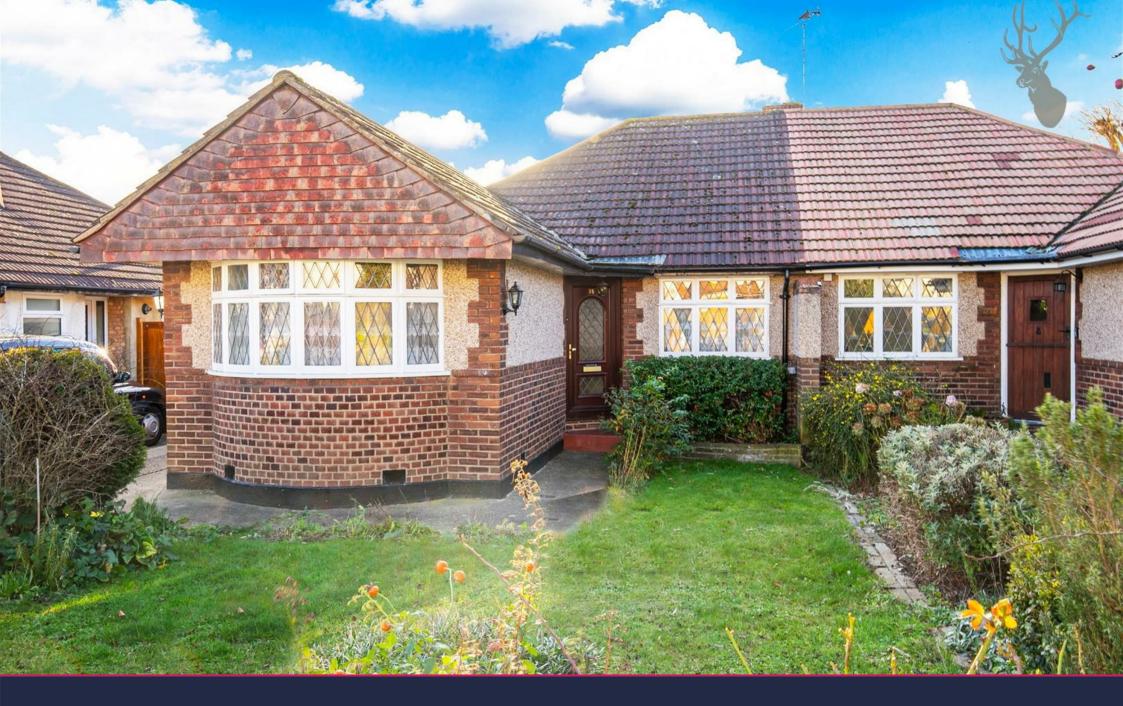

A fantastic opportunity to apply your own stamp on this semi-detached bungalow which offers huge scope for redesigning or extending, subject to any additional planning consents.

## **Freehold**

- Semi Detached Bungalow
- Off Street Parking/Garage
- Separate Lounge
- Three Bedrooms
- Kitchen/Dining Area
- Chain Free

The property has been enjoyed by the same family for many years and boasts fantastic potential to turn into something truly special. Accommodation comprises three double bedrooms, a bathroom, living room and a kitchen/dining area.

Externally, the property boasts off street parking via the driveway for two vehicles, side access and a mature south facing garden, with a separate detached garage.

Baldocks Road is a much sought after turning in the ever popular village of Theydon Bois. The village is arranged around the green and offers a parade of shops, pubs and restaurants and offers easy access into Epping Forest, with its deer sanctuary. Transport links into London are excellent. Theydon Bois underground station is in walking distance and there are several well regarded state and private schools within easy reach. Local leisure facilities include golf courses, sports centres and a tennis club.