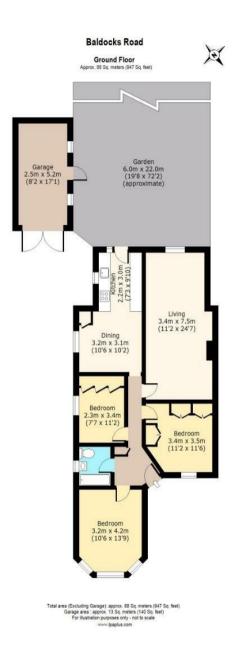

## **Freehold**

- Semi Detached Bungalow
- Off Street Parking/Garage
- Separate Lounge
- Three Bedrooms
- Kitchen/Dining Area
- Chain Free

The property has been enjoyed by the same family for many years and boasts fantastic potential to turn into something truly special. Accommodation comprises three double bedrooms, a bathroom, living room and a kitchen/dining area.

Externally, the property boasts off street parking via the driveway for two vehicles, side access and a mature south facing garden, with a separate detached garage.

Baldocks Road is a much sought after turning in the ever popular village of Theydon Bois. The village is arranged around the green and offers a parade of shops, pubs and restaurants and offers easy access into Epping Forest, with its deer sanctuary. Transport links into London are excellent. Theydon Bois underground station is in walking distance and there are several well regarded state and private schools within easy reach. Local leisure facilities include golf courses, sports centres and a tennis club.